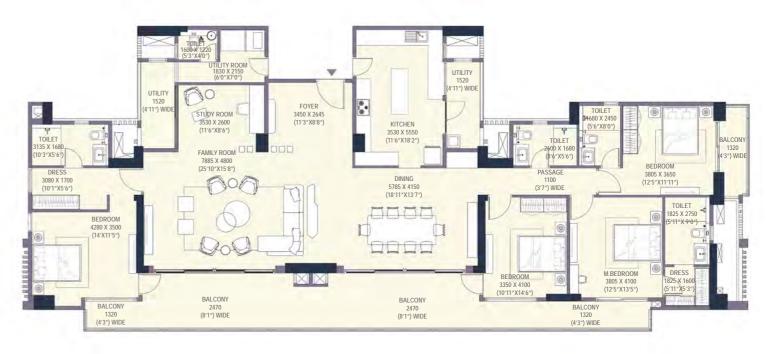

#### SIMPLEX - 4BHK-4T-STUDY-U-T

CARPET AREA
BALCONY &
TERRACE AREA
SALEABLE AREA

212.90 SQ. M (2291.73 SQ. FT)

78.65 SQ. M (846.65 SQ. FT) 407.70 SQ. M (4388.49 SQ. FT) TOWER-1

| TERRACE<br>4750 X 7850<br>(157" X259") | <br>TIME OF STANDY ROOM (18" X18")  FAMILY ROOM (25"10" X18")  FAMILY ROOM (25"10" X18") | FOYER 3450 X 3490 ((113"X11"5") | MITCHEN 3530 X 5550 (11'6"X18'2"  DINING 5785 X 4150 (18'11"X137") | WIDE                                     |                                                              | BEDROOM 33805 X 3650 (12'S"X11'11") |
|----------------------------------------|------------------------------------------------------------------------------------------|---------------------------------|--------------------------------------------------------------------|------------------------------------------|--------------------------------------------------------------|-------------------------------------|
|                                        | BALCONY<br>1550<br>(5'0") WIDE                                                           |                                 | BALCONY<br>1550<br>(5'0") WIDE                                     | BEDROOM<br>3359 X 4100<br>(10711 "X146") | M.BEDROOM<br>3805 X 4100<br>(12'5"X13'5")<br>BALCONY<br>1320 | DIFESS 125.X 1600   S117 XS37       |

#### SIMPLEX - 4BHK-5T-S-U-T

CARPET AREA
BALCONY &
TERRACE AREA
SALEABLE AREA

212.90 SQ. M (2291.73 SQ. FT)

78.65 SQ. M (846.66 SQ. FT) 407.70 SQ. M (4388.51 SQ. FT) TOWER-3

| UTILITY 1520 155 X 2450 157 X 250 15 | UTILITY ROOM 3100 X 2150 (10 2"XT')    TOOLET   TOOLET | 100.ET Y 8                               | 139 TOLLET 1560 X 2459 170 X 250 170 X |
|--------------------------------------------------------------------------------------------------------------------------------------------------------------------------------------------------------------------------------------------------------------------------------------------------------------------------------------------------------------------------------------------------------------------------------------------------------------------------------------------------------------------------------------------------------------------------------------------------------------------------------------------------------------------------------------------------------------------------------------------------------------------------------------------------------------------------------------------------------------------------------------------------------------------------------------------------------------------------------------------------------------------------------------------------------------------------------------------------------------------------------------------------------------------------------------------------------------------------------------------------------------------------------------------------------------------------------------------------------------------------------------------------------------------------------------------------------------------------------------------------------------------------------------------------------------------------------------------------------------------------------------------------------------------------------------------------------------------------------------------------------------------------------------------------------------------------------------------------------------------------------------------------------------------------------------------------------------------------------------------------------------------------------------------------------------------------------------------------------------------------------|-----------------------------------------------------------------------------------------------------------------------------------------------------------------------------------------------------------------------------------------------------------------------------------------------------------------------------------------------------------------------------------------------------------------------------------------------------------------------------------------------------------------------------------------------------------------------------------------------------------------------------------------------------------------------------------------------------------------------------------------------------------------------------------------------------------------------------------------------------------------------------------------------------------------------------------------------------------------------------------------------------------------------------------------------------------------------------------------------------------------------------------------------------------------------------------------------------------------------------------------------------------------------------------------------------------------------------------------------------------------------------------------------------------------------------------------------------------------------------------------------------------------------------------------------------------------------------------------------------------------------------------------------------------------------------------------------------------------------------------------------------------------------------------------------------------------------------------------------------------------------------------------------------------------------------------------------------------------------------------------------------------------------------------------------------------------------------------------------------------------------------|------------------------------------------|--------------------------------------------------------------------------------------------------------------------------------------------------------------------------------------------------------------------------------------------------------------------------------------------------------------------------------------------------------------------------------------------------------------------------------------------------------------------------------------------------------------------------------------------------------------------------------------------------------------------------------------------------------------------------------------------------------------------------------------------------------------------------------------------------------------------------------------------------------------------------------------------------------------------------------------------------------------------------------------------------------------------------------------------------------------------------------------------------------------------------------------------------------------------------------------------------------------------------------------------------------------------------------------------------------------------------------------------------------------------------------------------------------------------------------------------------------------------------------------------------------------------------------------------------------------------------------------------------------------------------------------------------------------------------------------------------------------------------------------------------------------------------------------------------------------------------------------------------------------------------------------------------------------------------------------------------------------------------------------------------------------------------------------------------------------------------------------------------------------------------------|
| BALCONY<br>1550<br>(5' WIDE)                                                                                                                                                                                                                                                                                                                                                                                                                                                                                                                                                                                                                                                                                                                                                                                                                                                                                                                                                                                                                                                                                                                                                                                                                                                                                                                                                                                                                                                                                                                                                                                                                                                                                                                                                                                                                                                                                                                                                                                                                                                                                                   | BALCONY<br>1550<br>(5' WIDE)                                                                                                                                                                                                                                                                                                                                                                                                                                                                                                                                                                                                                                                                                                                                                                                                                                                                                                                                                                                                                                                                                                                                                                                                                                                                                                                                                                                                                                                                                                                                                                                                                                                                                                                                                                                                                                                                                                                                                                                                                                                                                                | SEDROOM<br>3350 X 4100<br>(10"11"X(4"6") | MBEDROOM © DRESS 3805 X 4100 (125°X13°5') (511°X3'5') (511°X3'5') (511°X3'5') (511°X3'5') (511°X3'5')                                                                                                                                                                                                                                                                                                                                                                                                                                                                                                                                                                                                                                                                                                                                                                                                                                                                                                                                                                                                                                                                                                                                                                                                                                                                                                                                                                                                                                                                                                                                                                                                                                                                                                                                                                                                                                                                                                                                                                                                                          |