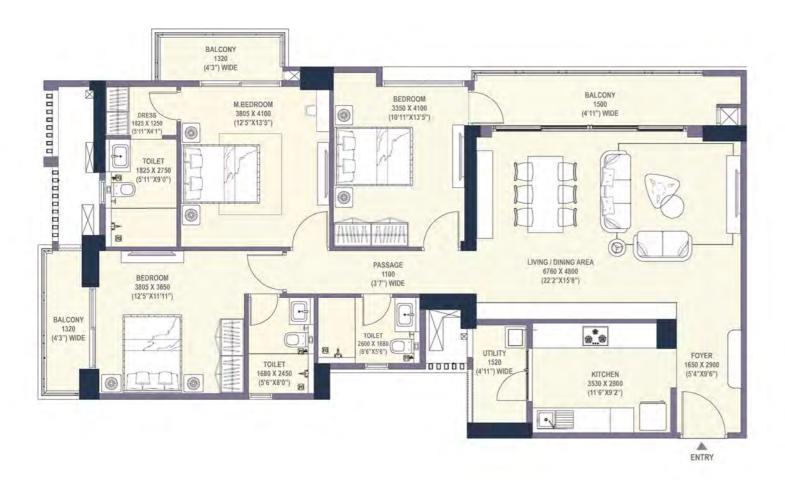

# SIMPLEX - 4BHK-5T-S-U-T CARPET AREA 212.90 SQ. M (2291.73 SQ. FT) BALCONY AREA 39.58 SQ. M (426.09 SQ. FT) TOWER-3

357.01 SQ. M (3842.88 SQ. FT)

SALEABLE AREA

Note: This does not constitute a legal offier. All areas and dimensions are tentative and subject to change till the final completion of the Project as permissible under applicable laws. This brochure contains artistic impressions and no warranty is expressed by the project will complete any project and project and project as project and project to change as may be decided by the Developer or for further details, please refer the Agreement for Sale. Soft furnishings, cupboards, furniture and gadges, etc. are not part of the offering and are only indicative in nature and are only for the purpose of illustrating/indicating a conceived layout and do not form part of the standard specification/amenities/services to be provided. The above mentioned sizes are for a typical follow plan, floors sizes may vay 1. Segment = 10.764 sizes.

#### SIMPLEX - 4BHK-5T-S-U-T

| CARPET AREA   | 212.90 SQ. M (2291.73 SQ. FT) |         |
|---------------|-------------------------------|---------|
| BALCONY AREA  | 60.96 SQ. M (656.23 SQ. FT)   | TOWER-3 |
| SALEABLE AREA | 395.78 SQ. M (4260.16 SQ. FT) |         |

#### SIMPLEX - 4BHK-5T-S-U-T

CARPET AREA
BALCONY &
TERRACE AREA
SALEABLE AREA

212.90 SQ. M (2291.73 SQ. FT)

78.65 SQ. M (846.66 SQ. FT) 407.70 SQ. M (4388.51 SQ. FT) TOWER-3

| UTILITY 1520 155 X 2450 157 X 250 15 | UTILITY ROOM 3100 X 2150 (10 2"XT')    TOOLET   TOOLET | 100.ET Y 8                               | 139 TOLLET 1560 X 2459 170 X 250 170 X |
|--------------------------------------------------------------------------------------------------------------------------------------------------------------------------------------------------------------------------------------------------------------------------------------------------------------------------------------------------------------------------------------------------------------------------------------------------------------------------------------------------------------------------------------------------------------------------------------------------------------------------------------------------------------------------------------------------------------------------------------------------------------------------------------------------------------------------------------------------------------------------------------------------------------------------------------------------------------------------------------------------------------------------------------------------------------------------------------------------------------------------------------------------------------------------------------------------------------------------------------------------------------------------------------------------------------------------------------------------------------------------------------------------------------------------------------------------------------------------------------------------------------------------------------------------------------------------------------------------------------------------------------------------------------------------------------------------------------------------------------------------------------------------------------------------------------------------------------------------------------------------------------------------------------------------------------------------------------------------------------------------------------------------------------------------------------------------------------------------------------------------------|-----------------------------------------------------------------------------------------------------------------------------------------------------------------------------------------------------------------------------------------------------------------------------------------------------------------------------------------------------------------------------------------------------------------------------------------------------------------------------------------------------------------------------------------------------------------------------------------------------------------------------------------------------------------------------------------------------------------------------------------------------------------------------------------------------------------------------------------------------------------------------------------------------------------------------------------------------------------------------------------------------------------------------------------------------------------------------------------------------------------------------------------------------------------------------------------------------------------------------------------------------------------------------------------------------------------------------------------------------------------------------------------------------------------------------------------------------------------------------------------------------------------------------------------------------------------------------------------------------------------------------------------------------------------------------------------------------------------------------------------------------------------------------------------------------------------------------------------------------------------------------------------------------------------------------------------------------------------------------------------------------------------------------------------------------------------------------------------------------------------------------|------------------------------------------|--------------------------------------------------------------------------------------------------------------------------------------------------------------------------------------------------------------------------------------------------------------------------------------------------------------------------------------------------------------------------------------------------------------------------------------------------------------------------------------------------------------------------------------------------------------------------------------------------------------------------------------------------------------------------------------------------------------------------------------------------------------------------------------------------------------------------------------------------------------------------------------------------------------------------------------------------------------------------------------------------------------------------------------------------------------------------------------------------------------------------------------------------------------------------------------------------------------------------------------------------------------------------------------------------------------------------------------------------------------------------------------------------------------------------------------------------------------------------------------------------------------------------------------------------------------------------------------------------------------------------------------------------------------------------------------------------------------------------------------------------------------------------------------------------------------------------------------------------------------------------------------------------------------------------------------------------------------------------------------------------------------------------------------------------------------------------------------------------------------------------------|
| BALCONY<br>1550<br>(5' WIDE)                                                                                                                                                                                                                                                                                                                                                                                                                                                                                                                                                                                                                                                                                                                                                                                                                                                                                                                                                                                                                                                                                                                                                                                                                                                                                                                                                                                                                                                                                                                                                                                                                                                                                                                                                                                                                                                                                                                                                                                                                                                                                                   | BALCONY<br>1550<br>(5' WIDE)                                                                                                                                                                                                                                                                                                                                                                                                                                                                                                                                                                                                                                                                                                                                                                                                                                                                                                                                                                                                                                                                                                                                                                                                                                                                                                                                                                                                                                                                                                                                                                                                                                                                                                                                                                                                                                                                                                                                                                                                                                                                                                | SEDROOM<br>3350 X 4100<br>(10"11"X(4"6") | MBEDROOM © DRESS 3805 X 4100 (125°X13°5') (511°X3'5') (511°X3'5') (511°X3'5') (511°X3'5') (511°X3'5')                                                                                                                                                                                                                                                                                                                                                                                                                                                                                                                                                                                                                                                                                                                                                                                                                                                                                                                                                                                                                                                                                                                                                                                                                                                                                                                                                                                                                                                                                                                                                                                                                                                                                                                                                                                                                                                                                                                                                                                                                          |