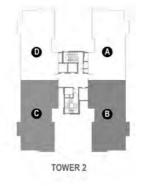

|  |  |  |
|-----------------------|-------------------------------|--|--|--|
| CARPET AREA           | 258.51 SQ. M (2782.60 SQ. FT) |  |  |  |
| BALCONY AREA          | TOWER-3                       |  |  |  |
| SALEABLE AREA         | 485.40 SQ. M (5224.84 SQ. FT) |  |  |  |





SIMPLEX - 4BHK-6T-U-T

258.51 SQ. M (2782.60 SQ. FT)

89.50 SQ. M (963.46 SQ. FT)

489.25 SQ. M (5266.31 SQ. FT)

TOWER- 3

CARPET AREA

BALCONY & TERRACE AREA

SALEABLE AREA





|               | ЗВНК-ЗТ                       |             |
|---------------|-------------------------------|-------------|
| CARPET AREA   | 117.53 SQ. M (1265.18 SQ. FT) |             |
| BALCONY AREA  | 22.78 SQ. M (245.21 SQ. FT)   | TOWER-2 & 4 |
| SALEABLE AREA | 197.20 SQ. M (2122.64 SQ. FT) |             |















Project will comply in any degree of the complete of the compl

Note: This does not constitute a legal offer. All areas and dimensions are tentative and subject to change till the final completion of the Project as permissible under applicable laws. This brockure contains artistic impressions and no warranty is expressly or impliedly given that the completed of evelopement of the Project will comply in any degree with such artists's impression as depicted. All I ayouts, plans, specifications, dimensions, designs, d

#### SIMPLEX - 4BHK-4T-U-T

CARPET AREA BALCONY & TERRACE AREA 194.37 SQ. M (2092.27 SQ. FT)

73.15 SQ. M (787.48 SQ. FT)

TOWER-2 & 4

SALEABLE AREA 371.76 SQ. M (4001.61 SQ. FT)

#### SIMPLEX - 4BHK-4T-U-T

CARPET AREA BALCONY & TERRACE AREA SALEABLE AREA 194.37 SQ. M (20