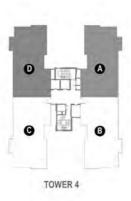

### CLUSTER LAYOUT

TOWER- 4

Unit Plans

| 3BHK-3T-U-T                                 |                               |             |  |  |
|---------------------------------------------|-------------------------------|-------------|--|--|
| CARPET AREA                                 | 124.78 SQ. M (1343.21 SQ. FT) |             |  |  |
| BALCONY AREA                                | 24.34 SQ. M (262.07 SQ. FT)   | TOWER-1 & 3 |  |  |
| SALEABLE AREA 210.21 SQ. M (2262.66 SQ. FT) |                               |             |  |  |