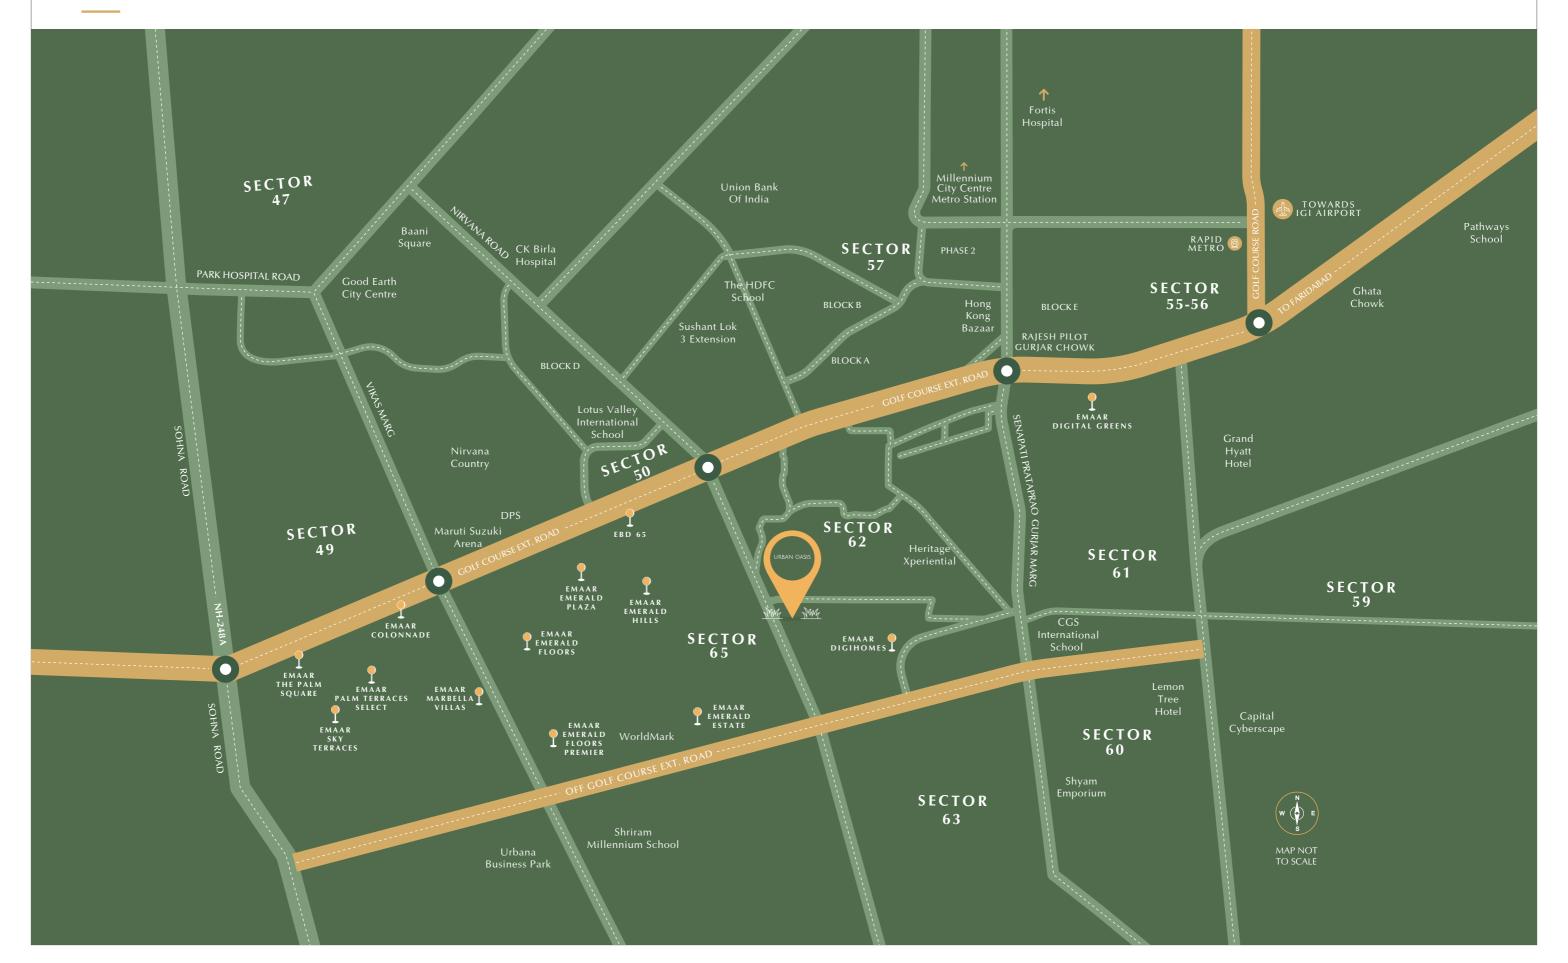

on.

For more information please contact Email: : IN\_marketing@emaar.ae or visit: in.emaar.com 1 Acre = 4046.86 square meters or 4840 square yards, 1 square meters = 10.764 square feet

Emaar India Limited

Registered office: 306-308, 3rd Floor, Square One, C-2, District Centre, Saket, New Delhi 110017. Tel: (+91 11) 4152 1155, 4152 4618. Fax: (+91 11) 4152 4619.

## Your tranquil modern life starts here.

Nestled across 9.53 acres right off Golf Course Extension Road, Urban Oasis is where tranquillity meets convenience. Our state-of-the-art towers offer 3 & 4 bedroom luxury residences that houses everything your modern life needs, and the expansive green landscapes integrated with recreational offerings help you reconnect with nature while living an active lifestyle.



## Location Map



### Master Plan





### CLUSTER LAYOUT

#### TOWER-1



Note: This does not constitute a legal office. All areas and dimensions are tentative and subject to change till the final completion of the Project as permissible under applicable laws. This brochure contains artistic impressions and no warranty is expressions impression as depicted. All lawous, plans, specifications, dimensions, designs, measurements and locations are indicative, not to scale and are subject to change as may be decided by the Developer or for further details, please refer the Agreement for Sale. Soft furnishings, cupboards, furniture and gadgets, etc. are not part of the estimated are only indicative in nature and are only for the purpose of illustrating/indicating a conceived layout and do not form part of the s