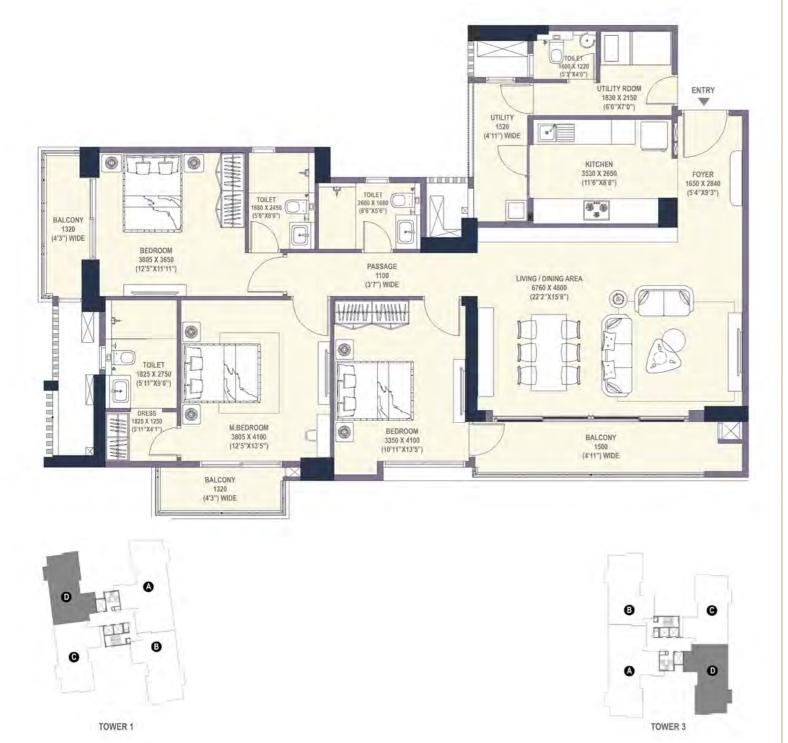

### CLUSTER LAYOUT

TOWER- 4

Unit Plans

| 3BHK-3T-U-T                                 |                               |             |  |  |
|---------------------------------------------|-------------------------------|-------------|--|--|
| CARPET AREA                                 | 124.78 SQ. M (1343.21 SQ. FT) |             |  |  |
| BALCONY AREA                                | 24.34 SQ. M (262.07 SQ. FT)   | TOWER-1 & 3 |  |  |
| SALEABLE AREA 210.21 SQ. M (2262.66 SQ. FT) |                               |             |  |  |