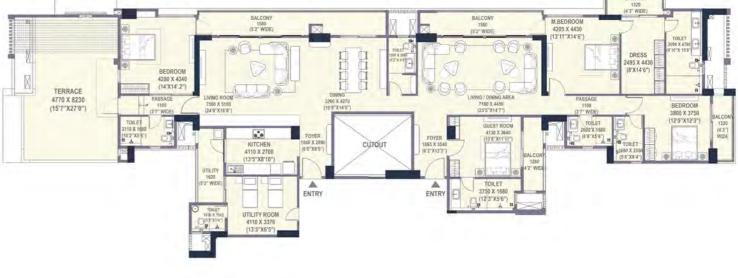

#### TOWER-3

# SIMPLEX - 4BHK-5T-S-U-T CARPET AREA 212.90 SQ. M (2291.73 SQ. FT) BALCONY AREA 39.58 SQ. M (426.09 SQ. FT) TOWER-3

357.01 SQ. M (3842.88 SQ. FT)

SALEABLE AREA

Note: This does not constitute a legal offier. All areas and dimensions are tentative and subject to change till the final completion of the Project as permissible under applicable laws. This brochure contains artistic impressions and no warranty is expressed by the project will complete any project and project and project as project and project to change as may be decided by the Developer or for further details, please refer the Agreement for Sale. Soft furnishings, cupboards, furniture and gadges, etc. are not part of the offering and are only indicative in nature and are only for the purpose of illustrating/indicating a conceived layout and do not form part of the standard specification/amenities/services to be provided. The above mentioned sizes are for a typical follow plan, floors sizes may vay 1. Segment = 10.764 sizes.

#### SIMPLEX - 4BHK-5T-S-U-T

| CARPET AREA   | 212.90 SQ. M (2291.73 SQ. FT) |         |
|---------------|-------------------------------|---------|
| BALCONY AREA  | 60.96 SQ. M (656.23 SQ. FT)   | TOWER-3 |
| SALEABLE AREA | 395.78 SQ. M (4260.16 SQ. FT) |         |

#### SIMPLEX - 4BHK-5T-S-U-T

CARPET AREA
BALCONY &
TERRACE AREA
SALEABLE AREA

212.90 SQ. M (2291.73 SQ. FT)

78.65 SQ. M (846.66 SQ. FT) 407.70 SQ. M (4388.51 SQ. FT) TOWER-3

| UTILITY 1520 155 X 2450 157 X 250 15 | UTILITY ROOM 3100 X 2150 (10 2"XT')    TOOLET   TOOLET | 100.ET Y 8                               | 139 TOLLET 1560 X 2459 170 X 250 170 X |
|--------------------------------------------------------------------------------------------------------------------------------------------------------------------------------------------------------------------------------------------------------------------------------------------------------------------------------------------------------------------------------------------------------------------------------------------------------------------------------------------------------------------------------------------------------------------------------------------------------------------------------------------------------------------------------------------------------------------------------------------------------------------------------------------------------------------------------------------------------------------------------------------------------------------------------------------------------------------------------------------------------------------------------------------------------------------------------------------------------------------------------------------------------------------------------------------------------------------------------------------------------------------------------------------------------------------------------------------------------------------------------------------------------------------------------------------------------------------------------------------------------------------------------------------------------------------------------------------------------------------------------------------------------------------------------------------------------------------------------------------------------------------------------------------------------------------------------------------------------------------------------------------------------------------------------------------------------------------------------------------------------------------------------------------------------------------------------------------------------------------------------|-----------------------------------------------------------------------------------------------------------------------------------------------------------------------------------------------------------------------------------------------------------------------------------------------------------------------------------------------------------------------------------------------------------------------------------------------------------------------------------------------------------------------------------------------------------------------------------------------------------------------------------------------------------------------------------------------------------------------------------------------------------------------------------------------------------------------------------------------------------------------------------------------------------------------------------------------------------------------------------------------------------------------------------------------------------------------------------------------------------------------------------------------------------------------------------------------------------------------------------------------------------------------------------------------------------------------------------------------------------------------------------------------------------------------------------------------------------------------------------------------------------------------------------------------------------------------------------------------------------------------------------------------------------------------------------------------------------------------------------------------------------------------------------------------------------------------------------------------------------------------------------------------------------------------------------------------------------------------------------------------------------------------------------------------------------------------------------------------------------------------------|------------------------------------------|--------------------------------------------------------------------------------------------------------------------------------------------------------------------------------------------------------------------------------------------------------------------------------------------------------------------------------------------------------------------------------------------------------------------------------------------------------------------------------------------------------------------------------------------------------------------------------------------------------------------------------------------------------------------------------------------------------------------------------------------------------------------------------------------------------------------------------------------------------------------------------------------------------------------------------------------------------------------------------------------------------------------------------------------------------------------------------------------------------------------------------------------------------------------------------------------------------------------------------------------------------------------------------------------------------------------------------------------------------------------------------------------------------------------------------------------------------------------------------------------------------------------------------------------------------------------------------------------------------------------------------------------------------------------------------------------------------------------------------------------------------------------------------------------------------------------------------------------------------------------------------------------------------------------------------------------------------------------------------------------------------------------------------------------------------------------------------------------------------------------------------|
| BALCONY<br>1550<br>(5' WIDE)                                                                                                                                                                                                                                                                                                                                                                                                                                                                                                                                                                                                                                                                                                                                                                                                                                                                                                                                                                                                                                                                                                                                                                                                                                                                                                                                                                                                                                                                                                                                                                                                                                                                                                                                                                                                                                                                                                                                                                                                                                                                                                   | BALCONY<br>1550<br>(5' WIDE)                                                                                                                                                                                                                                                                                                                                                                                                                                                                                                                                                                                                                                                                                                                                                                                                                                                                                                                                                                                                                                                                                                                                                                                                                                                                                                                                                                                                                                                                                                                                                                                                                                                                                                                                                                                                                                                                                                                                                                                                                                                                                                | SEDROOM<br>3350 X 4100<br>(10"11"X(4"6") | MBEDROOM © DRESS 3805 X 4100 (125°X13°5') (511°X3'5') (511°X3'5') (511°X3'5') (511°X3'5') (511°X3'5')                                                                                                                                                                                                                                                                                                                                                                                                                                                                                                                                                                                                                                                                                                                                                                                                                                                                                                                                                                                                                                                                                                                                                                                                                                                                                                                                                                                                                                                                                                                                                                                                                                                                                                                                                                                                                                                                                                                                                                                                                          |

#### SIMPLEX - 4BHK-6T-U-T

CARPET AREA 258.51 SQ. M (2782.60 SQ. FT)

BALCONY AREA 47.88 SQ. M (515.44 SQ. FT)

TOWER-3

SALEABLE AREA 435.25 SQ. M (4685.01 SQ. FT)

Note: This does not constitute a legal offier. All areas and dimensions are tentative and subject to change till the final completion of the Project as permissible under applicable laws. This brochure contains aristic impressions and no warranty is expressly or implicitly give high charge till the final completion of the Project as permissible under applicable laws. This brochure contains aristic impressions and no warranty is expressly or implicitly give high charge till the project and provided and provided to change as may be decided by the Developer or the Completent authority. For further details, please refer the Agreement for Sale. Soft furnishings, cupboards, furniture and gadgets, etc. are not part of the offering and are only indicative in nature and are only for the purpose of illustrating/indicating a conceived layout and do not form part of the standard specification/amenities/services to be provided. The above

SIMPLEX - 4BHK-6T-U-T

258.51 SQ. M (2782.60 SQ. FT)

89.50 SQ. M (963.46 SQ. FT)

489.25 SQ. M (5266.31 SQ. FT)

TOWER- 3

CARPET AREA

BALCONY & TERRACE AREA

SALEABLE AREA