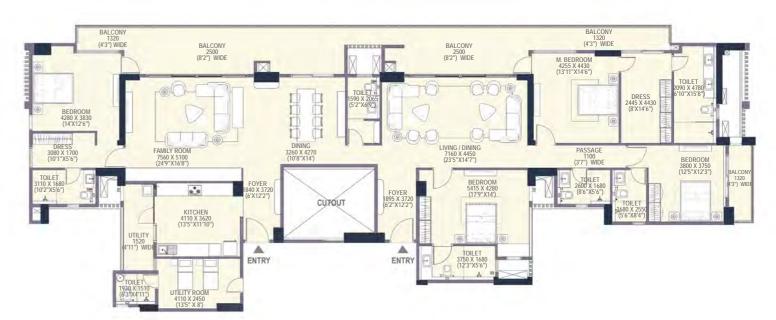

# SIMPLEX - 4BHK-5T-S-U-T CARPET AREA 212.90 SQ. M (2291.73 SQ. FT) BALCONY AREA 39.58 SQ. M (426.09 SQ. FT) TOWER-3

357.01 SQ. M (3842.88 SQ. FT)

SALEABLE AREA

Note: This does not constitute a legal offier. All areas and dimensions are tentative and subject to change till the final completion of the Project as permissible under applicable laws. This brochure contains artistic impressions and no warranty is expressed by the project will complete any project and project and project as project and project to change as may be decided by the Developer or for further details, please refer the Agreement for Sale. Soft furnishings, cupboards, furniture and gadges, etc. are not part of the offering and are only indicative in nature and are only for the purpose of illustrating/indicating a conceived layout and do not form part of the standard specification/amenities/services to be provided. The above mentioned sizes are for a typical follow plan, floors sizes may vay 1. Segment = 10.764 sizes.

#### SIMPLEX - 4BHK-5T-S-U-T

| CARPET AREA   | 212.90 SQ. M (2291.73 SQ. FT) |         |
|---------------|-------------------------------|---------|
| BALCONY AREA  | 60.96 SQ. M (656.23 SQ. FT)   | TOWER-3 |
| SALEABLE AREA | 395.78 SQ. M (4260.16 SQ. FT) |         |