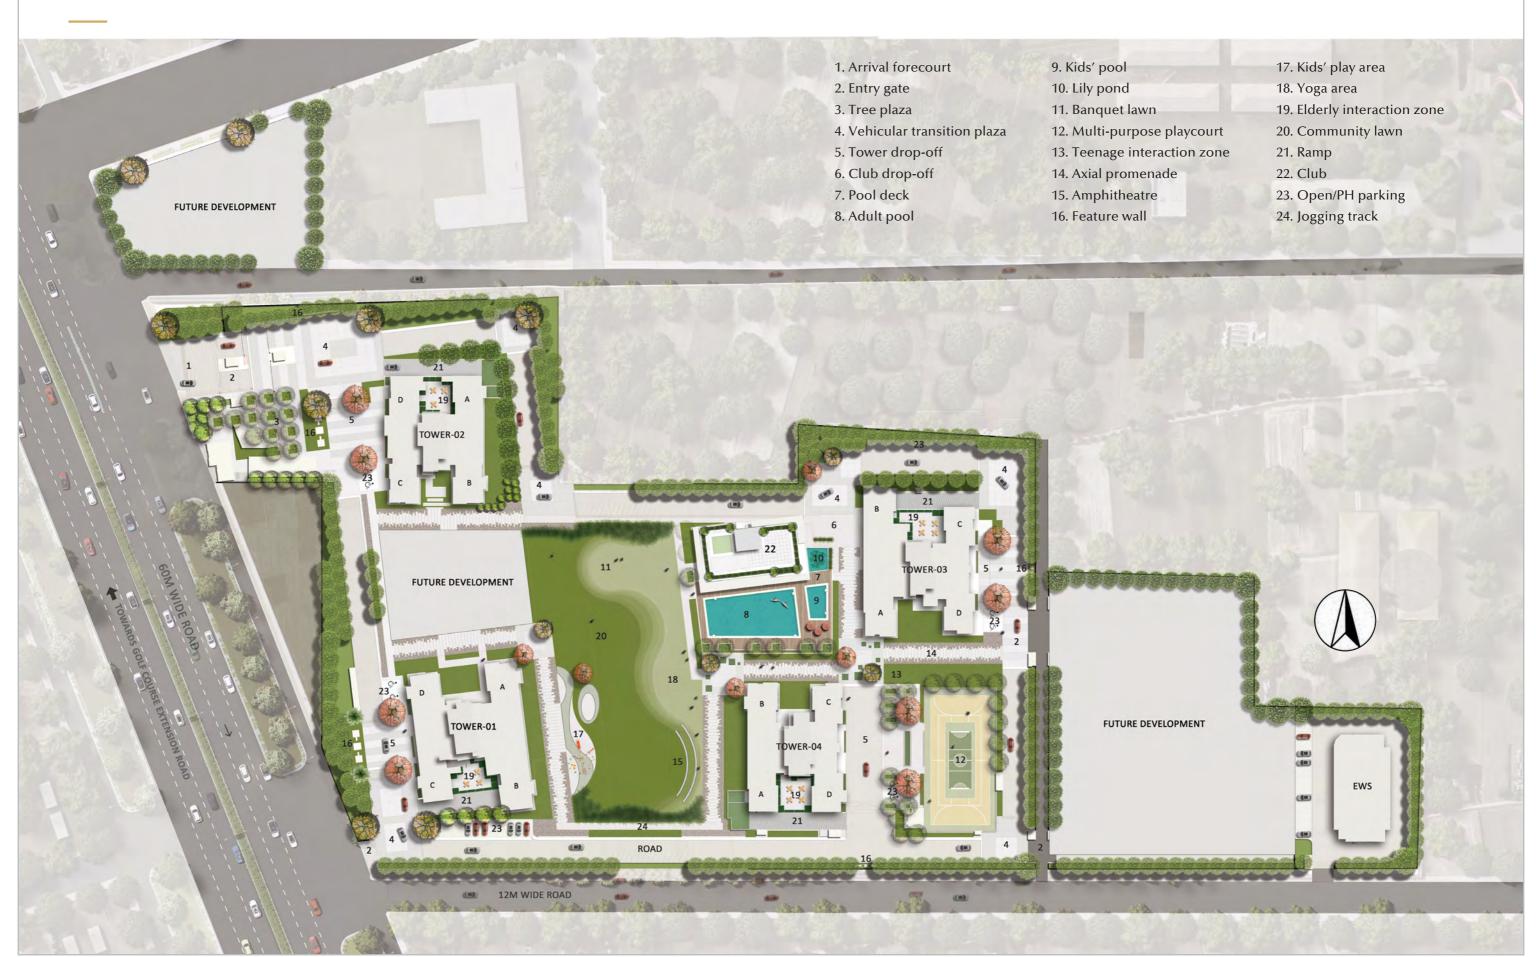

mation please contact Email: : IN\_marketing@emaar.ae or visit: in.emaar.com 1 Acre = 4046.86 square meters or 4840 square yards, 1 square meters = 10.764 square feet

Emaar India Limited

Registered office: 306-308, 3rd Floor, Square One, C-2, District Centre, Saket, New Delhi 110017. Tel: (+91 11) 4152 1155, 4152 4618. Fax: (+91 11) 4152 4619.

## Your tranquil modern life starts here.

Nestled across 9.53 acres right off Golf Course Extension Road, Urban Oasis is where tranquillity meets convenience. Our state-of-the-art towers offer 3 & 4 bedroom luxury residences that houses everything your modern life needs, and the expansive green landscapes integrated with recreational offerings help you reconnect with nature while living an active lifestyle.



## Location Map



### Master Plan





### CLUSTER LAYOUT

#### TOWER-1



Note: This does not constitute a legal office. All areas and dimensions are tentative and subject to change till the final completion of the Project as permissible under applicable laws. This brochure contains artistic impressions and no warranty is expressions impression as depicted. All lawous, plans, specifications, dimensions, designs, measurements and locations are indicative, not to scale and are subject to change as may be decided by the Developer or for further details, please refer the Agreement for Sale. Soft furnishings, cupboards, furniture and gadgets, etc. are not part of the estimated are only indicative in nature and are only for the purpose of illustrating/indicating a conceived layout and do not form part of the standard specificati