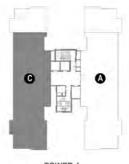

### CLUSTER LAYOUT

TOWER- 4

Unit Plans

| 3BHK-3T-U-T                                 |                               |             |  |  |
|---------------------------------------------|-------------------------------|-------------|--|--|
| CARPET AREA                                 | 124.78 SQ. M (1343.21 SQ. FT) |             |  |  |
| BALCONY AREA                                | 24.34 SQ. M (262.07 SQ. FT)   | TOWER-1 & 3 |  |  |
| SALEABLE AREA 210.21 SQ. M (2262.66 SQ. FT) |                               |             |  |  |