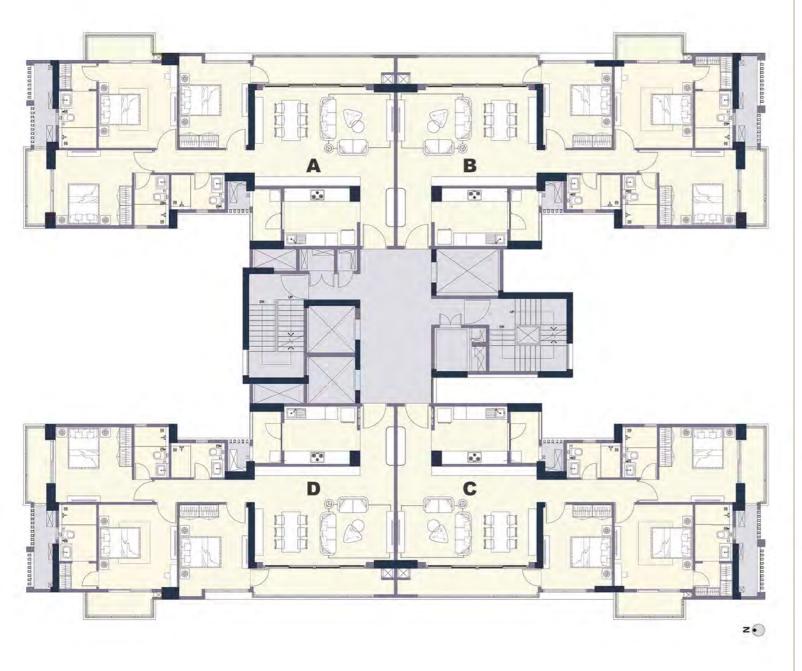

e. All areas and dimensions are tentative and subject to change till the final completion of the Project as permissible under applicable laws. This brochure contains artistic impressions and no warranty is expressions impression as depicted. All lawous, plans, specifications, dimensions, designs, measurements and locations are indicative, not to scale and are subject to change as may be decided by the Developer or for further details, please refer the Agreement for Sale. Soft furnishings, cupboards, furniture and gadgets, etc. are not part of the estimated are only indicative in nature and are only for the purpose of illustrating/indicating a conceived layout and do not form part of the standard specification/amenities/services to be provided. The above

#### CLUSTER LAYOUT

#### TOWER-2



#### CLUSTER LAYOUT

#### TOWER-3



### CLUSTER LAYOUT

TOWER- 4



Unit Plans



| 3BHK-3T-U-T                                 |                               |             |  |  |
|---------------------------------------------|-------------------------------|-------------|--|--|
| CARPET AREA                                 | 124.78 SQ. M (1343.21 SQ. FT) |             |  |  |
| BALCONY AREA                                | 24.34 SQ. M (262.07 SQ. FT)   | TOWER-1 & 3 |  |  |
| SALEABLE AREA 210.21 SQ. M (2262.66 SQ. FT) |                               |             |  |  |







#### 3BHK-3T-U-T

CARPET AREA 132.51 SQ. M (1426.37 SQ. FT)

BALCONY AREA 25.82 SQ. M (277.96 SQ. FT)

SALEABLE AREA 223.92 SQ. M (2410.23 SQ. FT)

TOWER-1 & 3







4BHK-4T-S-T

BALCONY AREA 32.16 SQ. M (34