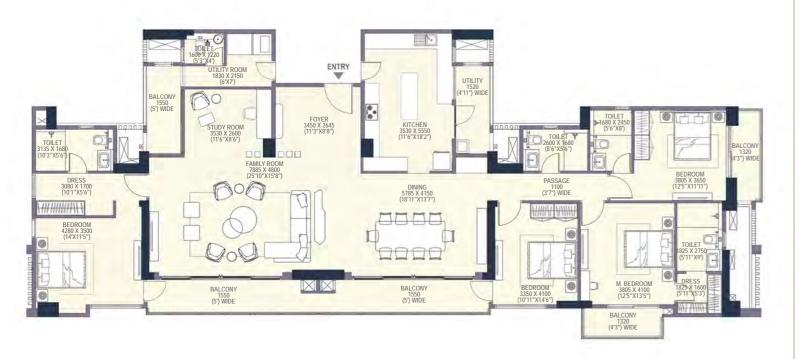

#### SIMPLEX - 4BHK-4T-STUDY-U-T

CARPET AREA
BALCONY &
TERRACE AREA
SALEABLE AREA

212.90 SQ. M (2291.73 SQ. FT)

78.65 SQ. M (846.65 SQ. FT) 407.70 SQ. M (4388.49 SQ. FT) TOWER-1

| TERRACE<br>4750 X 7850<br>(157" X259") | <br>TIME OF STANDY ROOM (18" X18")  FAMILY ROOM (25"10" X18")  FAMILY ROOM (25"10" X18") | FOYER 3450 X 3490 ((113"X11"5") | MITCHEN 3530 X 5550 (11'6"X18'2"  DINING 5785 X 4150 (18'11"X137") | WIDE                                     |                                                              | BEDROOM 33805 X 3650 (12'S"X11'11") |
|----------------------------------------|------------------------------------------------------------------------------------------|---------------------------------|--------------------------------------------------------------------|------------------------------------------|--------------------------------------------------------------|-------------------------------------|
|                                        | BALCONY<br>1550<br>(5'0") WIDE                                                           |                                 | BALCONY<br>1550<br>(5'0") WIDE                                     | BEDROOM<br>3359 X 4100<br>(10711 "X146") | M.BEDROOM<br>3805 X 4100<br>(12'5"X13'5")<br>BALCONY<br>1320 | DIFESS 125.X 1600   S117 XS37       |

#### SIMPLEX - 4BHK-5T-S-U-T

CARPET AREA
BALCONY &
TERRACE AREA
SALEABLE AREA

212.90 SQ. M (2291.73 SQ. FT)

78.65 SQ. M (846.66 SQ. FT) 407.70 SQ. M (4388.51 SQ. FT) TOWER-3

| UTILITY 1520 155 X 2450 157 X 250 15 | UTILITY ROOM 3100 X 2150 (10 2"XT')    TOOLET   TOOLET | 100.ET Y 8                               | 139 TOLLET 1560 X 2459 170 X 250 170 X |
|--------------------------------------------------------------------------------------------------------------------------------------------------------------------------------------------------------------------------------------------------------------------------------------------------------------------------------------------------------------------------------------------------------------------------------------------------------------------------------------------------------------------------------------------------------------------------------------------------------------------------------------------------------------------------------------------------------------------------------------------------------------------------------------------------------------------------------------------------------------------------------------------------------------------------------------------------------------------------------------------------------------------------------------------------------------------------------------------------------------------------------------------------------------------------------------------------------------------------------------------------------------------------------------------------------------------------------------------------------------------------------------------------------------------------------------------------------------------------------------------------------------------------------------------------------------------------------------------------------------------------------------------------------------------------------------------------------------------------------------------------------------------------------------------------------------------------------------------------------------------------------------------------------------------------------------------------------------------------------------------------------------------------------------------------------------------------------------------------------------------------------|-----------------------------------------------------------------------------------------------------------------------------------------------------------------------------------------------------------------------------------------------------------------------------------------------------------------------------------------------------------------------------------------------------------------------------------------------------------------------------------------------------------------------------------------------------------------------------------------------------------------------------------------------------------------------------------------------------------------------------------------------------------------------------------------------------------------------------------------------------------------------------------------------------------------------------------------------------------------------------------------------------------------------------------------------------------------------------------------------------------------------------------------------------------------------------------------------------------------------------------------------------------------------------------------------------------------------------------------------------------------------------------------------------------------------------------------------------------------------------------------------------------------------------------------------------------------------------------------------------------------------------------------------------------------------------------------------------------------------------------------------------------------------------------------------------------------------------------------------------------------------------------------------------------------------------------------------------------------------------------------------------------------------------------------------------------------------------------------------------------------------------|------------------------------------------|--------------------------------------------------------------------------------------------------------------------------------------------------------------------------------------------------------------------------------------------------------------------------------------------------------------------------------------------------------------------------------------------------------------------------------------------------------------------------------------------------------------------------------------------------------------------------------------------------------------------------------------------------------------------------------------------------------------------------------------------------------------------------------------------------------------------------------------------------------------------------------------------------------------------------------------------------------------------------------------------------------------------------------------------------------------------------------------------------------------------------------------------------------------------------------------------------------------------------------------------------------------------------------------------------------------------------------------------------------------------------------------------------------------------------------------------------------------------------------------------------------------------------------------------------------------------------------------------------------------------------------------------------------------------------------------------------------------------------------------------------------------------------------------------------------------------------------------------------------------------------------------------------------------------------------------------------------------------------------------------------------------------------------------------------------------------------------------------------------------------------------|
| BALCONY<br>1550<br>(5' WIDE)                                                                                                                                                                                                                                                                                                                                                                                                                                                                                                                                                                                                                                                                                                                                                                                                                                                                                                                                                                                                                                                                                                                                                                                                                                                                                                                                                                                                                                                                                                                                                                                                                                                                                                                                                                                                                                                                                                                                                                                                                                                                                                   | BALCONY<br>1550<br>(5' WIDE)                                                                                                                                                                                                                                                                                                                                                                                                                                                                                                                                                                                                                                                                                                                                                                                                                                                                                                                                                                                                                                                                                                                                                                                                                                                                                                                                                                                                                                                                                                                                                                                                                                                                                                                                                                                                                                                                                                                                                                                                                                                                                                | SEDROOM<br>3350 X 4100<br>(10"11"X(4"6") | MBEDROOM © DRESS 3805 X 4100 (125°X13°5') (511°X3'5') (511°X3'5') (511°X3'5') (511°X3'5') (511°X3'5')                                                                                                                                                                                                                                                                                                                                                                                                                                                                                                                                                                                                                                                                                                                                                                                                                                                                                                                                                                                                                                                                                                                                                                                                                                                                                                                                                                                                                                                                                                                                                                                                                                                                                                                                                                                                                                                                                                                                                                                                                          |