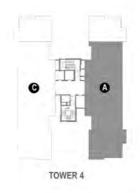

### CLUSTER LAYOUT

TOWER- 4

Unit Plans

| 3BHK-3T-U-T                                 |                               |             |  |  |
|---------------------------------------------|-------------------------------|-------------|--|--|
| CARPET AREA                                 | 124.78 SQ. M (1343.21 SQ. FT) |             |  |  |
| BALCONY AREA                                | 24.34 SQ. M (262.07 SQ. FT)   | TOWER-1 & 3 |  |  |
| SALEABLE AREA 210.21 SQ. M (2262.66 SQ. FT) |                               |             |  |  |