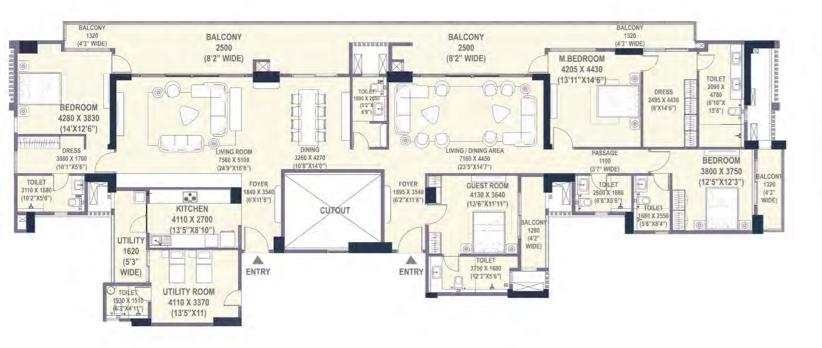

# SIMPLEX - 4BHK-5T-S-U-T CARPET AREA 212.90 SQ. M (2291.73 SQ. FT) BALCONY AREA 39.58 SQ. M (426.09 SQ. FT) TOWER-3

357.01 SQ. M (3842.88 SQ. FT)

SALEABLE AREA

Note: This does not constitute a legal offier. All areas and dimensions are tentative and subject to change till the final completion of the Project as permissible under applicable laws. This brochure contains artistic impressions and no warranty is expressed by the project will complete any project and project and project as project and project to change as may be decided by the Developer or for further details, please refer the Agreement for Sale. Soft furnishings, cupboards, furniture and gadges, etc. are not part of the offering and are only indicative in nature and are only for the purpose of illustrating/indicating a conceived layout and do not form part of the standard specification/amenities/services to be provided. The above mentioned sizes are for a typical follow plan, floors sizes may vay 1. Segment = 10.764 sizes.

#### SIMPLEX - 4BHK-5T-S-U-T

| CARPET AREA   | 212.90 SQ. M (2291.73 SQ. FT) |         |
|---------------|-------------------------------|---------|
| BALCONY AREA  | 60.96 SQ. M (656.23 SQ. FT)   | TOWER-3 |
| SALEABLE AREA | 395.78 SQ. M (4260.16 SQ. FT) |         |

#### SIMPLEX - 4BHK-5T-S-U-T

CARPET AREA
BALCONY &
TERRACE AREA
SALEABLE AREA

212.90 SQ. M (2291.73 SQ. FT)

78.65 SQ. M (846.66 SQ. FT) 407.70 SQ. M (4388.51 SQ. FT) TOWER-3

| UTILITY 1520 155 X 2450 157 X 250 15 | UTILITY ROOM 3100 X 2150 (10 2"XT')    TOOLET   TOOLET | 100.ET Y 8                               | 139 TOLLET 1560 X 2459 170 X 250 170 X |
|--------------------------------------------------------------------------------------------------------------------------------------------------------------------------------------------------------------------------------------------------------------------------------------------------------------------------------------------------------------------------------------------------------------------------------------------------------------------------------------------------------------------------------------------------------------------------------------------------------------------------------------------------------------------------------------------------------------------------------------------------------------------------------------------------------------------------------------------------------------------------------------------------------------------------------------------------------------------------------------------------------------------------------------------------------------------------------------------------------------------------------------------------------------------------------------------------------------------------------------------------------------------------------------------------------------------------------------------------------------------------------------------------------------------------------------------------------------------------------------------------------------------------------------------------------------------------------------------------------------------------------------------------------------------------------------------------------------------------------------------------------------------------------------------------------------------------------------------------------------------------------------------------------------------------------------------------------------------------------------------------------------------------------------------------------------------------------------------------------------------------------|-----------------------------------------------------------------------------------------------------------------------------------------------------------------------------------------------------------------------------------------------------------------------------------------------------------------------------------------------------------------------------------------------------------------------------------------------------------------------------------------------------------------------------------------------------------------------------------------------------------------------------------------------------------------------------------------------------------------------------------------------------------------------------------------------------------------------------------------------------------------------------------------------------------------------------------------------------------------------------------------------------------------------------------------------------------------------------------------------------------------------------------------------------------------------------------------------------------------------------------------------------------------------------------------------------------------------------------------------------------------------------------------------------------------------------------------------------------------------------------------------------------------------------------------------------------------------------------------------------------------------------------------------------------------------------------------------------------------------------------------------------------------------------------------------------------------------------------------------------------------------------------------------------------------------------------------------------------------------------------------------------------------------------------------------------------------------------------------------------------------------------|------------------------------------------|--------------------------------------------------------------------------------------------------------------------------------------------------------------------------------------------------------------------------------------------------------------------------------------------------------------------------------------------------------------------------------------------------------------------------------------------------------------------------------------------------------------------------------------------------------------------------------------------------------------------------------------------------------------------------------------------------------------------------------------------------------------------------------------------------------------------------------------------------------------------------------------------------------------------------------------------------------------------------------------------------------------------------------------------------------------------------------------------------------------------------------------------------------------------------------------------------------------------------------------------------------------------------------------------------------------------------------------------------------------------------------------------------------------------------------------------------------------------------------------------------------------------------------------------------------------------------------------------------------------------------------------------------------------------------------------------------------------------------------------------------------------------------------------------------------------------------------------------------------------------------------------------------------------------------------------------------------------------------------------------------------------------------------------------------------------------------------------------------------------------------------|
| BALCONY<br>1550<br>(5' WIDE)                                                                                                                                                                                                                                                                                                                                                                                                                                                                                                                                                                                                                                                                                                                                                                                                                                                                                                                                                                                                                                                                                                                                                                                                                                                                                                                                                                                                                                                                                                                                                                                                                                                                                                                                                                                                                                                                                                                                                                                                                                                                                                   | BALCONY<br>1550<br>(5' WIDE)                                                                                                                                                                                                                                                                                                                                                                                                                                                                                                                                                                                                                                                                                                                                                                                                                                                                                                                                                                                                                                                                                                                                                                                                                                                                                                                                                                                                                                                                                                                                                                                                                                                                                                                                                                                                                                                                                                                                                                                                                                                                                                | SEDROOM<br>3350 X 4100<br>(10"11"X(4"6") | MBEDROOM © DRESS 3805 X 4100 (125°X13°5') (511°X3'5') (511°X3'5') (511°X3'5') (511°X3'5') (511°X3'5')                                                                                                                                                                                                                                                                                                                                                                                                                                                                                                                                                                                                                                                                                                                                                                                                                                                                                                                                                                                                                                                                                                                                                                                                                                                                                                                                                                                                                                                                                                                                                                                                                                                                                                                                                                                                                                                                                                                                                                                                                          |