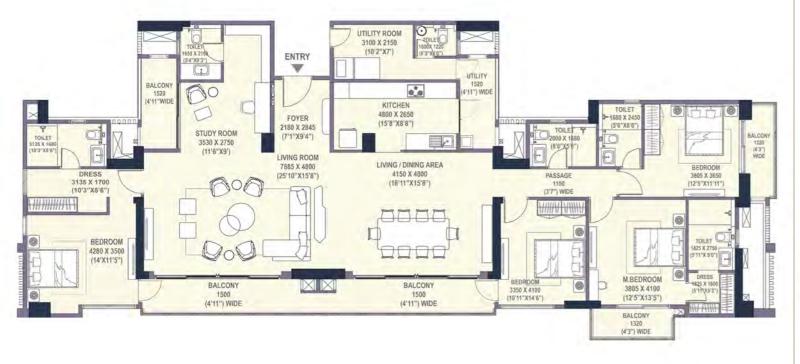

1 SQ. M (2782.60 SQ. FT) |         |  |
| BALCONY AREA          | 70.11 SQ. M (754.71 SQ. FT)   | TOWER-1 |  |
| SALEABLE AREA         | 485.40 SQ. M (5224.84 SQ. FT) |         |  |





Note: This does not constitute a legal offier. All areas and dimensions are tentative and subject to change till the final completion of the Project as permissible under applicable laws. This brochure contains artistic impressions and no warranty is expected. All possible, species and a possible under a possible under applicable laws. This brochure contains artistic impressions and no warranty is expected with a possible under a possible under

# SIMPLEX - 4BHK-5T-S-U-T CARPET AREA 212.90 SQ. M (2291.73 SQ. FT) BALCONY AREA 39.58 SQ. M (426.09 SQ. FT) TOWER-3

357.01 SQ. M (3842.88 SQ. FT)

SALEABLE AREA





Note: This does not constitute a legal offier. All areas and dimensions are tentative and subject to change till the final completion of the Project as permissible under applicable laws. This brochure contains artistic impressions and no warranty is expressed by the project will complete any project and project and project as project and project to change as may be decided by the Developer or for further details, please refer the Agreement for Sale. Soft furnishings, cupboards, furniture and gadges, etc. are not part of the offering and are only indicative in nature and are only for the purpose of illustrating/indicating a conceived layout and do not form part of the standard specification/amenities/services to be provided. The above mentioned sizes are for a typical follow plan, floor