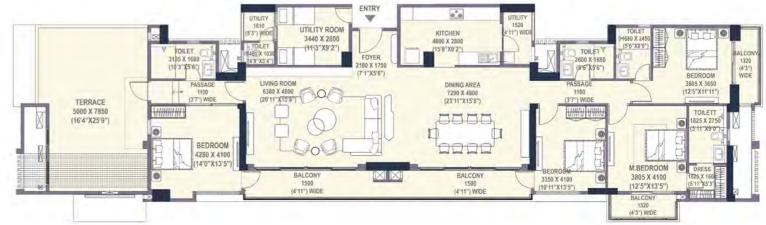

#### SIMPLEX - 4BHK-5T-S-U-T

CARPET AREA
BALCONY &
TERRACE AREA
SALEABLE AREA

212.90 SQ. M (2291.73 SQ. FT)

78.65 SQ. M (846.66 SQ. FT) 407.70 SQ. M (4388.51 SQ. FT) TOWER-3

| UTILITY 1520 155 X 2450 157 X 250 15 | UTILITY ROOM 3100 X 2150 (10 2"XT')    TOOLET   TOOLET | 100.ET Y 8                               | 139 TOLLET 1560 X 2459 170 X 250 170 X |
|--------------------------------------------------------------------------------------------------------------------------------------------------------------------------------------------------------------------------------------------------------------------------------------------------------------------------------------------------------------------------------------------------------------------------------------------------------------------------------------------------------------------------------------------------------------------------------------------------------------------------------------------------------------------------------------------------------------------------------------------------------------------------------------------------------------------------------------------------------------------------------------------------------------------------------------------------------------------------------------------------------------------------------------------------------------------------------------------------------------------------------------------------------------------------------------------------------------------------------------------------------------------------------------------------------------------------------------------------------------------------------------------------------------------------------------------------------------------------------------------------------------------------------------------------------------------------------------------------------------------------------------------------------------------------------------------------------------------------------------------------------------------------------------------------------------------------------------------------------------------------------------------------------------------------------------------------------------------------------------------------------------------------------------------------------------------------------------------------------------------------------|-----------------------------------------------------------------------------------------------------------------------------------------------------------------------------------------------------------------------------------------------------------------------------------------------------------------------------------------------------------------------------------------------------------------------------------------------------------------------------------------------------------------------------------------------------------------------------------------------------------------------------------------------------------------------------------------------------------------------------------------------------------------------------------------------------------------------------------------------------------------------------------------------------------------------------------------------------------------------------------------------------------------------------------------------------------------------------------------------------------------------------------------------------------------------------------------------------------------------------------------------------------------------------------------------------------------------------------------------------------------------------------------------------------------------------------------------------------------------------------------------------------------------------------------------------------------------------------------------------------------------------------------------------------------------------------------------------------------------------------------------------------------------------------------------------------------------------------------------------------------------------------------------------------------------------------------------------------------------------------------------------------------------------------------------------------------------------------------------------------------------------|------------------------------------------|--------------------------------------------------------------------------------------------------------------------------------------------------------------------------------------------------------------------------------------------------------------------------------------------------------------------------------------------------------------------------------------------------------------------------------------------------------------------------------------------------------------------------------------------------------------------------------------------------------------------------------------------------------------------------------------------------------------------------------------------------------------------------------------------------------------------------------------------------------------------------------------------------------------------------------------------------------------------------------------------------------------------------------------------------------------------------------------------------------------------------------------------------------------------------------------------------------------------------------------------------------------------------------------------------------------------------------------------------------------------------------------------------------------------------------------------------------------------------------------------------------------------------------------------------------------------------------------------------------------------------------------------------------------------------------------------------------------------------------------------------------------------------------------------------------------------------------------------------------------------------------------------------------------------------------------------------------------------------------------------------------------------------------------------------------------------------------------------------------------------------------|
| BALCONY<br>1550<br>(5' WIDE)                                                                                                                                                                                                                                                                                                                                                                                                                                                                                                                                                                                                                                                                                                                                                                                                                                                                                                                                                                                                                                                                                                                                                                                                                                                                                                                                                                                                                                                                                                                                                                                                                                                                                                                                                                                                                                                                                                                                                                                                                                                                                                   | BALCONY<br>1550<br>(5' WIDE)                                                                                                                                                                                                                                                                                                                                                                                                                                                                                                                                                                                                                                                                                                                                                                                                                                                                                                                                                                                                                                                                                                                                                                                                                                                                                                                                                                                                                                                                                                                                                                                                                                                                                                                                                                                                                                                                                                                                                                                                                                                                                                | SEDROOM<br>3350 X 4100<br>(10"11"X(4"6") | MBEDROOM © DRESS 3805 X 4100 (125°X13°5') (511°X3'5') (511°X3'5') (511°X3'5') (511°X3'5') (511°X3'5')                                                                                                                                                                                                                                                                                                                                                                                                                                                                                                                                                                                                                                                                                                                                                                                                                                                                                                                                                                                                                                                                                                                                                                                                                                                                                                                                                                                                                                                                                                                                                                                                                                                                                                                                                                                                                                                                                                                                                                                                                          |