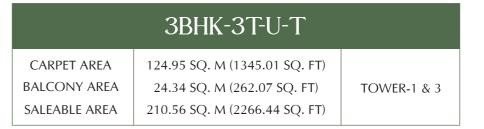

### CLUSTER LAYOUT

TOWER- 4

Unit Plans

| 3BHK-3T-U-T                                 |                               |             |  |  |
|---------------------------------------------|-------------------------------|-------------|--|--|
| CARPET AREA                                 | 124.78 SQ. M (1343.21 SQ. FT) |             |  |  |
| BALCONY AREA                                | 24.34 SQ. M (262.07 SQ. FT)   | TOWER-1 & 3 |  |  |
| SALEABLE AREA 210.21 SQ. M (2262.66 SQ. FT) |                               |             |  |  |