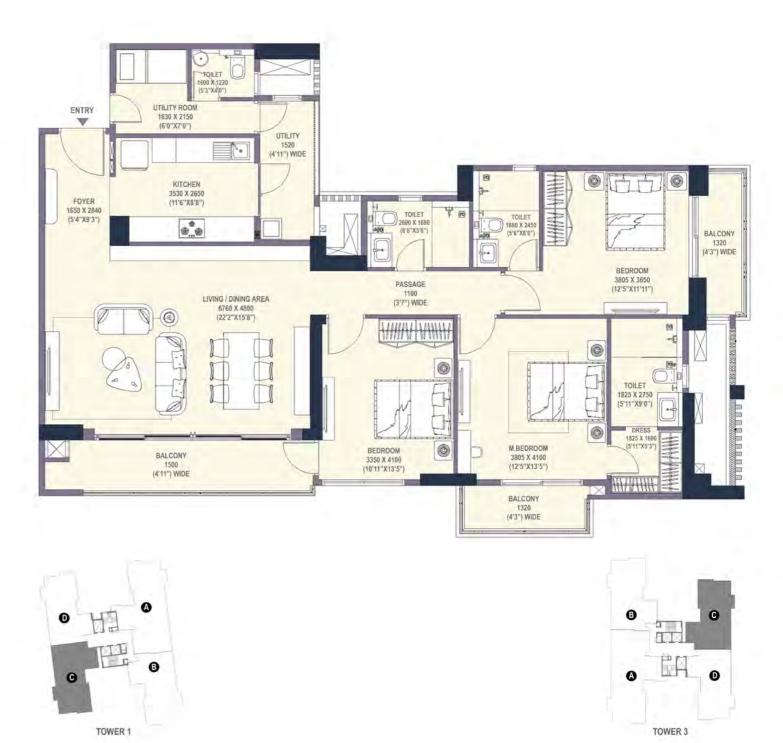

#### 3BHK-3T-U-T

CARPET AREA 132.51 SQ. M (1426.37 SQ. FT)

BALCONY AREA 25.82 SQ. M (277.96 SQ. FT)

SALEABLE AREA 223.92 SQ. M (2410.23 SQ. FT)

TOWER-1 & 3

4BHK-4T-S-T

BALCONY AREA 32.16 SQ. M (346.27 SQ. FT) SALEABLE AREA 282.41 SQ. M (3039.87 SQ. FT)