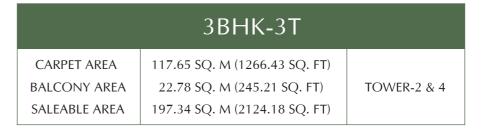

|               | ЗВНК-ЗТ                       |             |
|---------------|-------------------------------|-------------|
| CARPET AREA   | 117.53 SQ. M (1265.18 SQ. FT) |             |
| BALCONY AREA  | 22.78 SQ. M (245.21 SQ. FT)   | TOWER-2 & 4 |
| SALEABLE AREA | 197.20 SQ. M (2122.64 SQ. FT) |             |