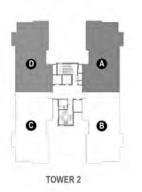

|  |  |  |
|-----------------------|-------------------------------|--|--|--|
| CARPET AREA           | 258.51 SQ. M (2782.60 SQ. FT) |  |  |  |
| BALCONY AREA          | TOWER-3                       |  |  |  |
| SALEABLE AREA         | 485.40 SQ. M (5224.84 SQ. FT) |  |  |  |





SIMPLEX - 4BHK-6T-U-T

258.51 SQ. M (2782.60 SQ. FT)

89.50 SQ. M (963.46 SQ. FT)

489.25 SQ. M (5266.31 SQ. FT)

TOWER- 3

CARPET AREA

BALCONY & TERRACE AREA

SALEABLE AREA





|               | ЗВНК-ЗТ                       |             |
|---------------|-------------------------------|-------------|
| CARPET AREA   | 117.53 SQ. M (1265.18 SQ. FT) |             |
| BALCONY AREA  | 22.78 SQ. M (245.21 SQ. FT)   | TOWER-2 & 4 |
| SALEABLE AREA | 197.20 SQ. M (2122.64 SQ. FT) |             |















Project will comply in any degree of the complete of the compl

Note: This does not constitute a legal offer. All areas and dimensions are tentative and subject to change till the final completion of the Project as permissible under applicable laws. This brockure contains artistic impressions and no warranty is expressly or impliedly given that the completed of evelopement of the Project will comply in any degree with such artists's impression as depicted. All I ayouts, plans, specifications, dimensions, designs, d

#### SIMPLEX - 4BHK-4T-U-T

CARPET AREA BALCONY & TERRACE AREA 194.37 SQ. M (2092.27 SQ. FT)

73.15 SQ. M (787.48 SQ. FT)

TOWER-2 & 4

SALEABLE AREA 371.76 SQ. M (4001.61 SQ. FT)

#### SIMPLEX - 4BHK-4T-U-T

CARPET AREA BALCONY & TERRACE AREA SALEABLE AREA 194.37 S