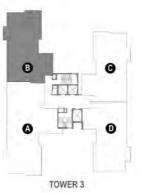

above

#### CLUSTER LAYOUT

#### TOWER-2



#### CLUSTER LAYOUT

#### TOWER-3



### CLUSTER LAYOUT

TOWER- 4



Unit Plans



| 3BHK-3T-U-T                                 |                               |             |  |  |
|---------------------------------------------|-------------------------------|-------------|--|--|
| CARPET AREA                                 | 124.78 SQ. M (1343.21 SQ. FT) |             |  |  |
| BALCONY AREA                                | 24.34 SQ. M (262.07 SQ. FT)   | TOWER-1 & 3 |  |  |
| SALEABLE AREA 210.21 SQ. M (2262.66 SQ. FT) |                               |             |  |  |







#### 3BHK-3T-U-T

CARPET AREA 132.51 SQ. M (1426.37 SQ. FT)

BALCONY AREA 25.82 SQ. M (277.96 SQ. FT)

SALEABLE AREA 223.92 SQ. M (2410.23 SQ. FT)

TOWER-1 & 3







4BHK-4T-S-T

BALCONY AREA 32.16 SQ. M (346.27 SQ. FT) SALEABLE AREA 282.41 SQ. M (3039.87 SQ. FT)

CARPET AREA

TOWER-1 & 3







Note: This does not constitute a legal offer. All areas and dimensions are tentative and subject to change till the final completion of the Project as permissible under applicable laws. This brockure contains artistic impressions as enjoyed for implicitled years to expend the complete of the Project will comply in any degree with such artists's impression as depicted. All Javous. Japan, specifications, dimensions, disensions, femensions, femensio

Note: This does not constitute a legal offer. All areas and dimensions are tentative and subject to change till the final completion of the Project as permissible under applicable laws. This borchure contains aristi