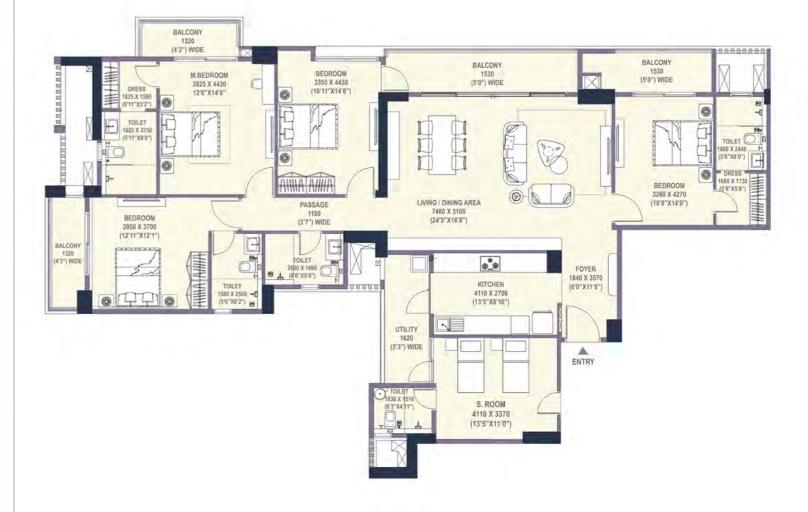

#### SIMPLEX - 4BHK-4T-STUDY-U-T

CARPET AREA
BALCONY &
TERRACE AREA
SALEABLE AREA

212.90 SQ. M (2291.73 SQ. FT)

78.65 SQ. M (846.65 SQ. FT) 407.70 SQ. M (4388.49 SQ. FT) TOWER-1

| TERRACE<br>4750 X 7850<br>(157" X259") | <br>TIME OF STANDY ROOM (18" X18")  FAMILY ROOM (25"10" X18")  FAMILY ROOM (25"10" X18") | FOYER 3450 X 3490 ((113"X11"5") | MITCHEN 3530 X 5550 (11'6"X18'2"  DINING 5785 X 4150 (18'11"X137") | WIDE                                     |                                                              | BEDROOM 33805 X 3650 (12'S"X11'11") |
|----------------------------------------|------------------------------------------------------------------------------------------|---------------------------------|--------------------------------------------------------------------|------------------------------------------|--------------------------------------------------------------|-------------------------------------|
|                                        | BALCONY<br>1550<br>(5'0") WIDE                                                           |                                 | BALCONY<br>1550<br>(5'0") WIDE                                     | BEDROOM<br>3359 X 4100<br>(10711 "X146") | M.BEDROOM<br>3805 X 4100<br>(12'5"X13'5")<br>BALCONY<br>1320 | DIFESS 125.X 1600   S117 XS37       |