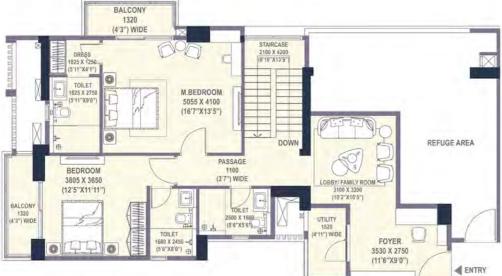

c impressions and no warranty is expressly or impliedly given that the completed of evelopement of the Project will comply in any degree with such artists's impression as depicted. All I ayouts, plans, specifications, dimensions, designs, d

#### SIMPLEX - 4BHK-4T-U-T

CARPET AREA BALCONY & TERRACE AREA 194.37 SQ. M (2092.27 SQ. FT)

73.15 SQ. M (787.48 SQ. FT)

TOWER-2 & 4

SALEABLE AREA 371.76 SQ. M (4001.61 SQ. FT)

#### SIMPLEX - 4BHK-4T-U-T

CARPET AREA BALCONY & TERRACE AREA SALEABLE AREA 194.37 SQ. M (2092.27 SQ. FT) 73.15 SQ. M (787.48 SQ. FT)

AREA 371.76 SQ. M (4001.61 SQ. FT)

TOWER-2 & 4















TOWER 4

#### DUPLEX - 4BHK-6T

CARPET AREA

206.11 SQ. M (2218.62 SQ. FT)

BALCONY AREA 35.65 SQ. M (383.79 SQ. FT)

TOWER-2 & 4

SALEABLE AREA 333.49 SQ. M (3589.74 SQ. FT)









TOWER 4





#### **SPECIFICATIONS**

#### LIVING/DINING/FOYER/FAMILY LOUNGE

Flooring : Imported Stone

Walls : Acrylic Emulsion Paint

Ceiling : Acrylic Emulsion with boxing wherever required,

for concealing services (extent as per design)

**MASTER BEDROOM** 

Flooring : Laminated Wooden Flooring
Walls : Acrylic Emulsion Paint

Ceiling : Acrylic Emulsion with boxing wherever required,

for concealing services (extent as per design)

Wardrobe : Modular Wardrobe of standard make

**MASTER TOILET** 

Flooring : Vitrified/Ceramic Tiles

Walls : Tiles/Acrylic Emulsion Paint

Ceiling : Acrylic Emulsion Paint, False Ceiling with trap door

(wherever required)

Counter : Artificial Stone/Stone

Fittings & Fixtures : Branded CP Fittings & Chinaware Fixtures

**OTHER BEDROOMS** 

Flooring