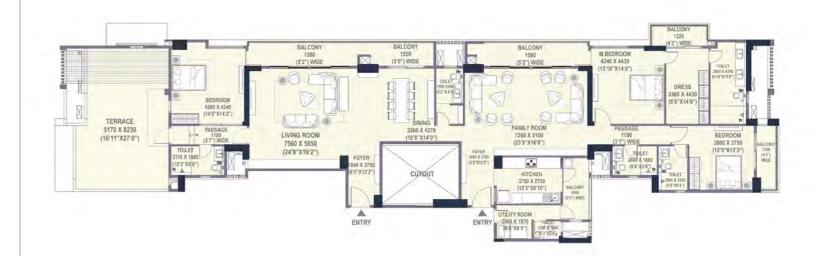

#### SIMPLEX - 4BHK-4T-STUDY-U-T

CARPET AREA
BALCONY &
TERRACE AREA
SALEABLE AREA

212.90 SQ. M (2291.73 SQ. FT)

78.65 SQ. M (846.65 SQ. FT) 407.70 SQ. M (4388.49 SQ. FT) TOWER-1

| TERRACE<br>4750 X 7850<br>(157" X259") | <br>TIME OF STANDY ROOM (18" X18")  FAMILY ROOM (25"10" X18")  FAMILY ROOM (25"10" X18") | FOYER 3450 X 3490 ((113"X11"5") | MITCHEN 3530 X 5550 (11'6"X18'2"  DINING 5785 X 4150 (18'11"X137") | WIDE                                     |                                                              | BEDROOM 33805 X 3650 (12'S"X11'11") |
|----------------------------------------|------------------------------------------------------------------------------------------|---------------------------------|--------------------------------------------------------------------|------------------------------------------|--------------------------------------------------------------|-------------------------------------|
|                                        | BALCONY<br>1550<br>(5'0") WIDE                                                           |                                 | BALCONY<br>1550<br>(5'0") WIDE                                     | BEDROOM<br>3359 X 4100<br>(10711 "X146") | M.BEDROOM<br>3805 X 4100<br>(12'5"X13'5")<br>BALCONY<br>1320 | DIFESS 125.X 1600   S117 XS37       |