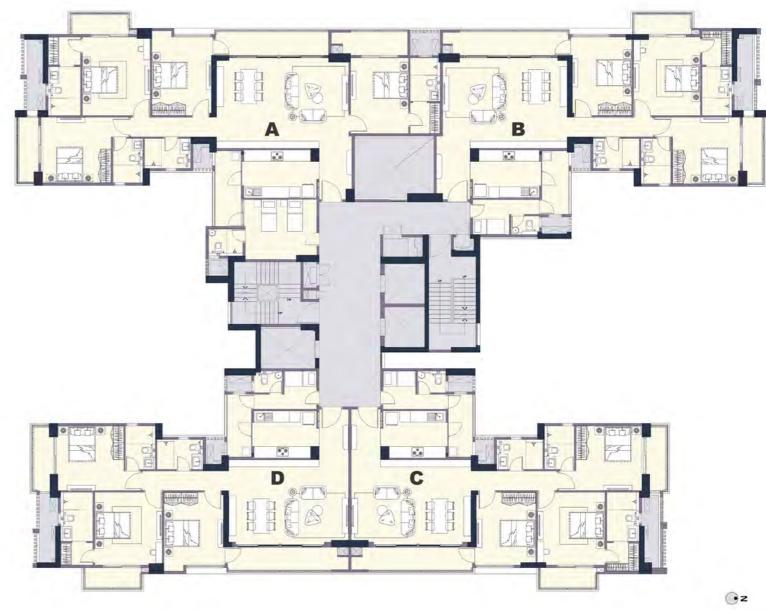

tive and subject to change till the final completion of the Project as permissible under applicable laws. This brochure contains artistic impressions and no warranty is expressions impression as depicted. All lawous, plans, specifications, dimensions, designs, measurements and locations are indicative, not to scale and are subject to change as may be decided by the Developer or for further details, please refer the Agreement for Sale. Soft furnishings, cupboards, furniture and gadgets, etc. are not part of the estimated are only indicative in nature and are only for the purpose of illustrating/indicating a conceived layout and do not form part of the standard specification/amenities/services to be provided. The above

#### CLUSTER LAYOUT

#### TOWER-2



#### CLUSTER LAYOUT

#### TOWER-3



### CLUSTER LAYOUT

TOWER- 4



Unit Plans



| 3BHK-3T-U-T                                 |                               |             |  |  |
|---------------------------------------------|-------------------------------|-------------|--|--|
| CARPET AREA                                 | 124.78 SQ. M (1343.21 SQ. FT) |             |  |  |
| BALCONY AREA                                | 24.34 SQ. M (262.07 SQ. FT)   | TOWER-1 & 3 |  |  |
| SALEABLE AREA 210.21 SQ. M (2262.66 SQ. FT) |                               |             |  |  |







#### 3BHK-3T-U-T

CARPET AREA 132.51 SQ. M (1426.37 SQ. FT)

BALCONY AREA 25.82 SQ. M (277.96 SQ. FT)

SALEABLE AREA 223.92 SQ. M (2410.23 SQ. FT)

TOWER-1 & 3







4BHK-4T-S-T

BALCONY AREA 32.16 SQ. M (346.27 SQ. FT) SALEABLE AREA 282.41 SQ.