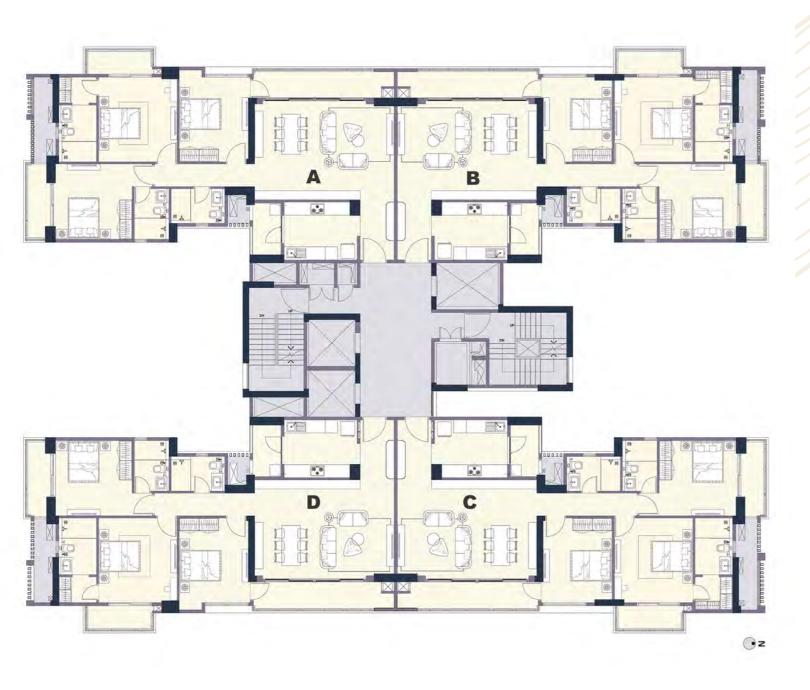

### CLUSTER LAYOUT

TOWER- 4

Unit Plans

| 3BHK-3T-U-T                                 |                               |             |  |  |
|---------------------------------------------|-------------------------------|-------------|--|--|
| CARPET AREA                                 | 124.78 SQ. M (1343.21 SQ. FT) |             |  |  |
| BALCONY AREA                                | 24.34 SQ. M (262.07 SQ. FT)   | TOWER-1 & 3 |  |  |
| SALEABLE AREA 210.21 SQ. M (2262.66 SQ. FT) |                               |             |  |  |