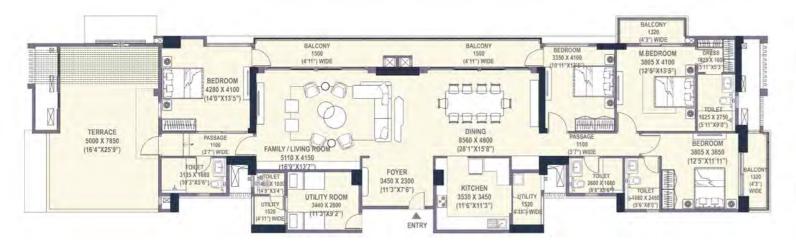

#### SIMPLEX - 4BHK-4T-STUDY-U-T

CARPET AREA
BALCONY &
TERRACE AREA
SALEABLE AREA

212.90 SQ. M (2291.73 SQ. FT)

78.65 SQ. M (846.65 SQ. FT) 407.70 SQ. M (4388.49 SQ. FT) TOWER-1

| TERRACE<br>4750 X 7850<br>(157" X259") | <br>TIME OF STANDY ROOM (18" X18")  FAMILY ROOM (25"10" X18")  FAMILY ROOM (25"10" X18") | FOYER 3450 X 3490 ((113"X11"5") | MITCHEN 3530 X 5550 (11'6"X18'2"  DINING 5785 X 4150 (18'11"X137") | WIDE                                     |                                                              | BEDROOM 33805 X 3650 (12'S"X11'11") |
|----------------------------------------|------------------------------------------------------------------------------------------|---------------------------------|--------------------------------------------------------------------|------------------------------------------|--------------------------------------------------------------|-------------------------------------|
|                                        | BALCONY<br>1550<br>(5'0") WIDE                                                           |                                 | BALCONY<br>1550<br>(5'0") WIDE                                     | BEDROOM<br>3359 X 4100<br>(10711 "X146") | M.BEDROOM<br>3805 X 4100<br>(12'5"X13'5")<br>BALCONY<br>1320 | DIFESS 125.X 1600   S117 XS37       |