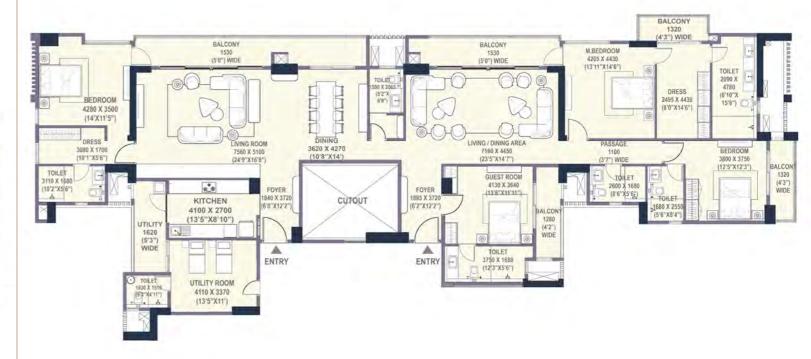

# SIMPLEX - 4BHK-5T-S-U-T CARPET AREA 212.90 SQ. M (2291.73 SQ. FT) BALCONY AREA 39.58 SQ. M (426.09 SQ. FT) TOWER-3

357.01 SQ. M (3842.88 SQ. FT)

SALEABLE AREA

Note: This does not constitute a legal offier. All areas and dimensions are tentative and subject to change till the final completion of the Project as permissible under applicable laws. This brochure contains artistic impressions and no warranty is expressed by the project will complete any project and project and project as project and project to change as may be decided by the Developer or for further details, please refer the Agreement for Sale. Soft furnishings, cupboards, furniture and gadges, etc. are not part of the offering and are only indicative in nature and are only for the purpose of illustrating/indicating a conceived layout and do not form part of the standard specification/amenities/services to be provided. The above mentioned sizes are for a typical follow plan, floors sizes may vay 1. Segment = 10.764 sizes.

#### SIMPLEX - 4BHK-5T-S-U-T

| CARPET AREA   | 212.90 SQ. M (2291.73 SQ. FT) |         |
|---------------|-------------------------------|---------|
| BALCONY AREA  | 60.96 SQ. M (656.23 SQ. FT)   | TOWER-3 |
| SALEABLE AREA | 395.78 SQ. M (4260.16 SQ. FT) |         |

#### SIMPLEX - 4BHK-5T-S-U-T

CARPET AREA
BALCONY &
TERRACE AREA
SALEABLE AREA

212.90 SQ. M (2291.73 SQ. FT)

78.65 SQ. M (846.66 SQ. FT) 407.70 SQ. M (4388.51 SQ. FT) TOWER-3

| UTILITY 1520 155 X 2450 157 X 250 15 | UTILITY ROOM 3100 X 2150 (10 2"XT')    TOOLET   TOOLET | 100.ET Y 8                               | 139 TOLLET 1560 X 2459 170 X 250 170 X |
|--------------------------------------------------------------------------------------------------------------------------------------------------------------------------------------------------------------------------------------------------------------------------------------------------------------------------------------------------------------------------------------------------------------------------------------------------------------------------------------------------------------------------------------------------------------------------------------------------------------------------------------------------------------------------------------------------------------------------------------------------------------------------------------------------------------------------------------------------------------------------------------------------------------------------------------------------------------------------------------------------------------------------------------------------------------------------------------------------------------------------------------------------------------------------------------------------------------------------------------------------------------------------------------------------------------------------------------------------------------------------------------------------------------------------------------------------------------------------------------------------------------------------------------------------------------------------------------------------------------------------------------------------------------------------------------------------------------------------------------------------------------------------------------------------------------------------------------------------------------------------------------------------------------------------------------------------------------------------------------------------------------------------------------------------------------------------------------------------------------------------------|-----------------------------------------------------------------------------------------------------------------------------------------------------------------------------------------------------------------------------------------------------------------------------------------------------------------------------------------------------------------------------------------------------------------------------------------------------------------------------------------------------------------------------------------------------------------------------------------------------------------------------------------------------------------------------------------------------------------------------------------------------------------------------------------------------------------------------------------------------------------------------------------------------------------------------------------------------------------------------------------------------------------------------------------------------------------------------------------------------------------------------------------------------------------------------------------------------------------------------------------------------------------------------------------------------------------------------------------------------------------------------------------------------------------------------------------------------------------------------------------------------------------------------------------------------------------------------------------------------------------------------------------------------------------------------------------------------------------------------------------------------------------------------------------------------------------------------------------------------------------------------------------------------------------------------------------------------------------------------------------------------------------------------------------------------------------------------------------------------------------------------|------------------------------------------|--------------------------------------------------------------------------------------------------------------------------------------------------------------------------------------------------------------------------------------------------------------------------------------------------------------------------------------------------------------------------------------------------------------------------------------------------------------------------------------------------------------------------------------------------------------------------------------------------------------------------------------------------------------------------------------------------------------------------------------------------------------------------------------------------------------------------------------------------------------------------------------------------------------------------------------------------------------------------------------------------------------------------------------------------------------------------------------------------------------------------------------------------------------------------------------------------------------------------------------------------------------------------------------------------------------------------------------------------------------------------------------------------------------------------------------------------------------------------------------------------------------------------------------------------------------------------------------------------------------------------------------------------------------------------------------------------------------------------------------------------------------------------------------------------------------------------------------------------------------------------------------------------------------------------------------------------------------------------------------------------------------------------------------------------------------------------------------------------------------------------------|
| BALCONY<br>1550<br>(5' WIDE)                                                                                                                                                                                                                                                                                                                                                                                                                                                                                                                                                                                                                                                                                                                                                                                                                                                                                                                                                                                                                                                                                                                                                                                                                                                                                                                                                                                                                                                                                                                                                                                                                                                                                                                                                                                                                                                                                                                                                                                                                                                                                                   | BALCONY<br>1550<br>(5' WIDE)                                                                                                                                                                                                                                                                                                                                                                                                                                                                                                                                                                                                                                                                                                                                                                                                                                                                                                                                                                                                                                                                                                                                                                                                                                                                                                                                                                                                                                                                                                                                                                                                                                                                                                                                                                                                                                                                                                                                                                                                                                                                                                | SEDROOM<br>3350 X 4100<br>(10"11"X(4"6") | MBEDROOM © DRESS 3805 X 4100 (125°X13°5') (511°X3'5') (511°X3'5') (511°X3'5') (511°X3'5') (511°X3'5')                                                                                                                                                                                                                                                                                                                                                                                                                                                                                                                                                                                                                                                                                                                                                                                                                                                                                                                                                                                                                                                                                                                                                                                                                                                                                                                                                                                                                                                                                                                                                                                                                                                                                                                                                                                                                                                                                                                                                                                                                          |