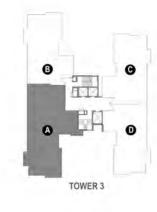

BHK-3T-U-T                                 |                               |             |  |  |
|---------------------------------------------|-------------------------------|-------------|--|--|
| CARPET AREA                                 | 124.78 SQ. M (1343.21 SQ. FT) |             |  |  |
| BALCONY AREA                                | 24.34 SQ. M (262.07 SQ. FT)   | TOWER-1 & 3 |  |  |
| SALEABLE AREA 210.21 SQ. M (2262.66 SQ. FT) |                               |             |  |  |







#### 3BHK-3T-U-T

CARPET AREA 132.51 SQ. M (1426.37 SQ. FT)

BALCONY AREA 25.82 SQ. M (277.96 SQ. FT)

SALEABLE AREA 223.92 SQ. M (2410.23 SQ. FT)

TOWER-1 & 3







4BHK-4T-S-T

BALCONY AREA 32.16 SQ. M (346.27 SQ. FT) SALEABLE AREA 282.41 SQ. M (3039.87 SQ. FT)

CARPET AREA

TOWER-1 & 3







Note: This does not constitute a legal offer. All areas and dimensions are tentative and subject to change till the final completion of the Project as permissible under applicable laws. This brockure contains artistic impressions as enjoyed for implicitled years to expend the complete of the Project will comply in any degree with such artists's impression as depicted. All Javous. Japan, specifications, dimensions, disensions, femensions, femensio

Note: This does not constitute a legal offer. All areas and dimensions are tentative and subject to change till the final completion of the Project as permissible under applicable laws. This borchure contains aristic impressions and no warranty is expressly or the project will complyin any degree with such aristis; impression as depicted. All l