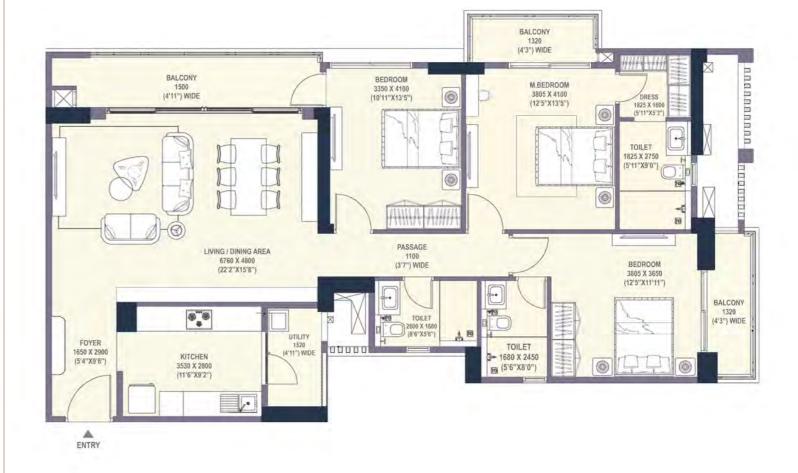

|               | ЗВНК-ЗТ                       |             |
|---------------|-------------------------------|-------------|
| CARPET AREA   | 117.53 SQ. M (1265.18 SQ. FT) |             |
| BALCONY AREA  | 22.78 SQ. M (245.21 SQ. FT)   | TOWER-2 & 4 |
| SALEABLE AREA | 197.20 SQ. M (2122.64 SQ. FT) |             |