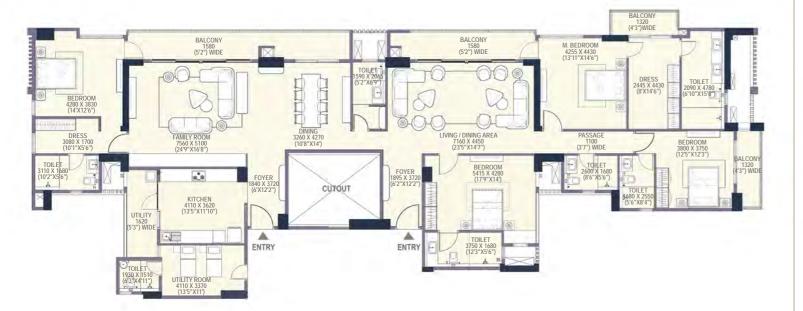

#### TOWER-1

Note: This does not constitute a legal office. All areas and dimensions are tentative and subject to change till the final completion of the Project as permissible under applicable laws. This brochure contains artistic impressions and no warranty is expressions impression as depicted. All lawous, plans, specifications, dimensions, designs, measurements and locations are indicative, not to scale and are subject to change as may be decided by the Developer or for further details, please refer the Agreement for Sale. Soft furnishings, cupboards, furniture and gadgets, etc. are not part of the estimated are only indicative in nature and are only for the purpose of illustrating/indicating a conceived layout and do not form part of the standard specification/amenities/services to be provided. The above

#### 3BHK-3T-U-T

CARPET AREA 132.51 SQ. M (1426.37 SQ. FT)

BALCONY AREA 25.82 SQ. M (277.96 SQ. FT)

SALEABLE AREA 223.92 SQ. M (2410.23 SQ. FT)

TOWER-1 & 3

4BHK-4T-S-T

BALCONY AREA 32.16 SQ. M (346.27 SQ. FT) SALEABLE AREA 282.41 SQ. M (3039.87 SQ. FT)