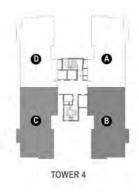

### CLUSTER LAYOUT

TOWER- 4

Unit Plans

| 3BHK-3T-U-T                                 |                               |             |  |  |
|---------------------------------------------|-------------------------------|-------------|--|--|
| CARPET AREA                                 | 124.78 SQ. M (1343.21 SQ. FT) |             |  |  |
| BALCONY AREA                                | 24.34 SQ. M (262.07 SQ. FT)   | TOWER-1 & 3 |  |  |
| SALEABLE AREA 210.21 SQ. M (2262.66 SQ. FT) |                               |             |  |  |